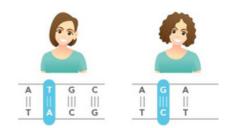

## How to Read Your Report — what is genetics? —

Human are made up of<br/>cellsCells are made up of<br/>nucleusNucleus is made up of<br/>chromosomesChromosomes are made<br/>up of DNA

Changes in nucleotides lead to genetic variations Straight hair Curly hair

Genes are coded by nucleotides