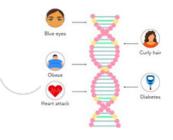

### Allergy Gene Report Women

DNA is made up of

genes

## How to Read Your Report — what is genetics? —

Human are made up of<br/>cellsCells are made up of<br/>nucleusNucleus is made up of<br/>chromosomesChromosomes are made<br/>up of DNA

Changes in nucleotides lead to genetic variations Straight hair Curly hair

Genes are coded by nucleotides